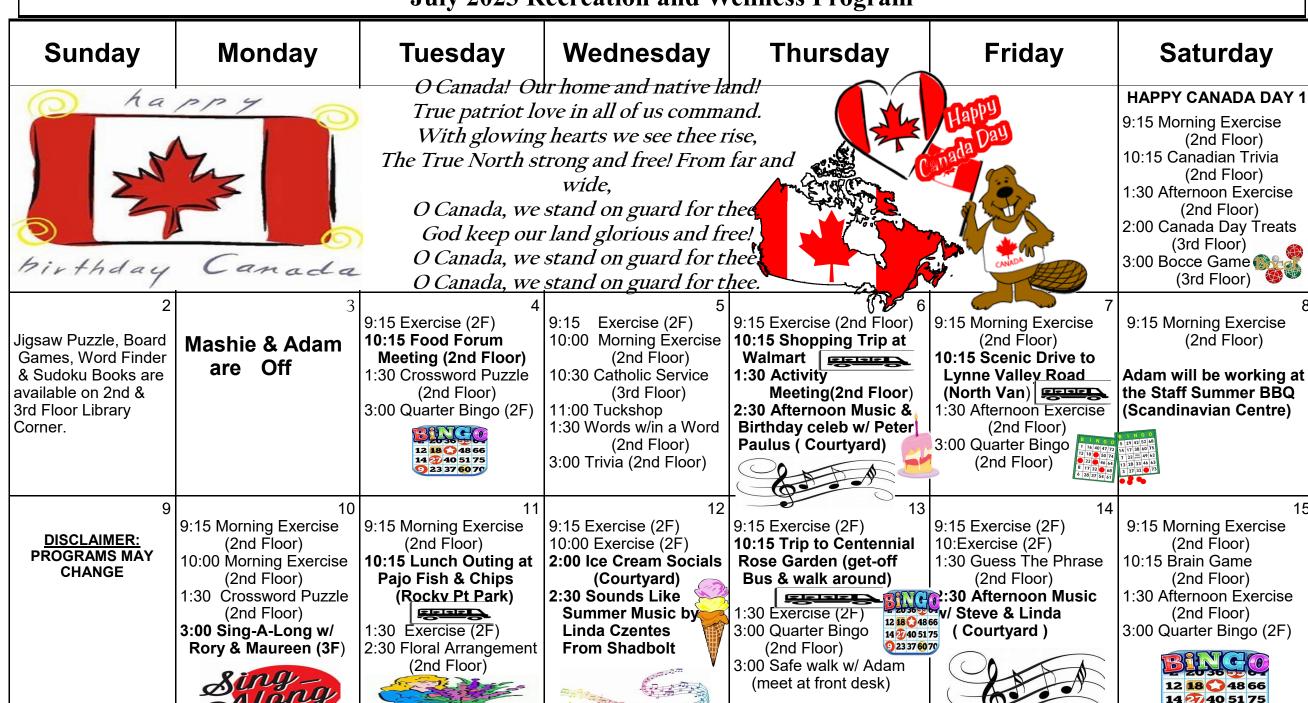

## **Swedish Assisted Living Residence July 2023 Recreation and Wellness Program**

23 37 60 7C

| Sunday                                                                                                               | Monday                                                                                                                                                                           | Tuesday                                                                                                                                                                                                                                                                                                                                                                                                                                                                                                                                                                                                                                                                                                                                                                                                                                                                                                                                                                                                                                                                                                                                                                                                                                                                                    | Wednesday                                                                                                                                                                                                               | Thursday                                                                                                                                                                                       | Friday                                                                                                                                                              | Saturday                                                                                                                          |
|----------------------------------------------------------------------------------------------------------------------|----------------------------------------------------------------------------------------------------------------------------------------------------------------------------------|--------------------------------------------------------------------------------------------------------------------------------------------------------------------------------------------------------------------------------------------------------------------------------------------------------------------------------------------------------------------------------------------------------------------------------------------------------------------------------------------------------------------------------------------------------------------------------------------------------------------------------------------------------------------------------------------------------------------------------------------------------------------------------------------------------------------------------------------------------------------------------------------------------------------------------------------------------------------------------------------------------------------------------------------------------------------------------------------------------------------------------------------------------------------------------------------------------------------------------------------------------------------------------------------|-------------------------------------------------------------------------------------------------------------------------------------------------------------------------------------------------------------------------|------------------------------------------------------------------------------------------------------------------------------------------------------------------------------------------------|---------------------------------------------------------------------------------------------------------------------------------------------------------------------|-----------------------------------------------------------------------------------------------------------------------------------|
| Jigsaw Puzzle, Board<br>Games, Word Finders<br>& Sudoku Books are<br>available on 2nd & 3rd<br>Floor Library corner. | 9:15 Morning Exercise (2nd Floor) 10:00 Morning Exercise (2nd Floor) 1:30 Crossword Puzzle (2nd Floor) 3:00 Quarter Bingo (2nd Floor)  12 18 0 48 66 14 7 40 51 75 9 23 37 60 70 | 9:15 Morning Exercise (2nd Floor)  10:15 Picnic at Pitt Lake (Pitt Meadows) 2:00 Exercise (2F) 3:00 Watermelon Eating Contest (Courtyard)                                                                                                                                                                                                                                                                                                                                                                                                                                                                                                                                                                                                                                                                                                                                                                                                                                                                                                                                                                                                                                                                                                                                                  | 19 10:30 Catholic Service (3rd Floor) 1:30 Exercise (2F) 3:00 Quarter Bingo (2nd Floor) 3:00 Trivia (3rd Floor) 6:30 Pub Night w/ John Parsons (3F)                                                                     | 9:15 Exercise (2F) 10:15 Scenic Drive to Stanley Park  1:30 Afternoon Exercise (2nd Floor) 2:30 Art Class (2F)                                                                                 | 9:15 Exercise (2F) 10:00 Morning Exercise (2nd Floor) 12:00 Resident Summer BBQ (Only One Seating) 1:30 Guess The Phrase (2nd Floor) 3:00 Quarter Bingo (2nd Floor) | 9:15 Morning Exercise (2nd Floor) 10:15 Brain Game (2nd Floor) 1:30 Afternoon Exercise (2nd Floor) 2:30 Bocce Game (3F)           |
| Jigsaw Puzzle, Board<br>Games, Word Finders<br>& Sudoku Books are<br>available on 2nd & 3rd<br>Floor Library corner. | 9:15 Morning Exercise (2nd Floor) 10:00 Morning Exercise (2nd Floor) 1:30 Crossword Puzzle (2nd Floor) 3:00 Quarter Bingo (2nd Floor)                                            | 9:15 Exercise (2F) 10:15 Scenic Drive to Cypress Mountain  1:30 Afternoon Exercise (2nd Floor) 2:30 JW: Bible Lesson- Creation (3rd Floor) 2:30 Guess The Phrase (2nd Floor)                                                                                                                                                                                                                                                                                                                                                                                                                                                                                                                                                                                                                                                                                                                                                                                                                                                                                                                                                                                                                                                                                                               | 9-3 Foot Care Nurse 9:15 Exercise (2F) 10:00 Exercise (2F) 10:30 Catholic Service (3rd Floor) 11:00 Tuck shop 1:30 Trivia (2nd Floor) 3:00 Quarter Bingo (2nd Floor) 3:00 Safe Walk w/ Adam (meet up at the Front Desk) | 9:15 Exercise (2F) 10:15 Scenic Drive to Burnaby Mountain (Get Off Bus & Walk Around) 1:30 Afternoon Exercise (2nd Floor) 2:30 Afternoon Music & Ice Cream w/ Jason Matheny & Kids (Courtvard) | 9:15 Morning Exercise (2nd Floor) 10:00 Morning Exercise (2nd Floor) 1:30 Word Games (2nd Floor) 3:00 Quarter Bingo (2nd Floor)                                     | 9:15 Morning Exercise (2nd Floor) 10:15 Brain Game (2nd Floor) 1:30 Afternoon Exercise (2nd Floor) 3:00 Quarter Bingo (2nd Floor) |
| Jigsaw Puzzle, Board<br>Games, Word Finders<br>& Sudoku Books are<br>available on 2nd & 3rd<br>Library Corner        | 9:15 Morning Exercise (2nd Floor) 10:00 Morning Exercise (2nd Floor) 1:30 Crossword Puzzle (2nd Floor) 3:00 Quarter Bingo (2F)                                                   | <ul> <li>Stay Hydrated: Swig often. To replace the moisture that you lose as you perspire, be sure to drink. As you lose water to dehydration, your body temperature rises, so replacing fluids is essential to keeping cool. Avoid beverages that contain alcohol, caffeine, or lots of sugar, which are dehydrating.</li> <li>Eat light. There's a reason we reach for salads in the summer. They're easier to digest than, say, a fatty hamburger, which leaves you feeling sluggish in the high heat. Instead, go for fruits and vegetables, which are watery and help keep you hydrated and cooler</li> <li>Dress right. Wear one of the widely available synthetic fabrics designed to wick away sweat and that sticky feeling. If you prefer cotton, make it thin, light colored, and, most of all, loose. "The best thing is to have sweat evaporate directly from skin to air. The next best thing is for the sweat to move quickly from your skin to clothing and then evaporate. Loose, billowy clothes allow air movement next to the skin and help with evaporation."</li> <li>Block the sun. Closing curtains and blinds (ideally with sun-deflecting white on the window side) can reduce the amount of heat that passes into your home by as much as 45 percent</li> </ul> |                                                                                                                                                                                                                         |                                                                                                                                                                                                |                                                                                                                                                                     |                                                                                                                                   |